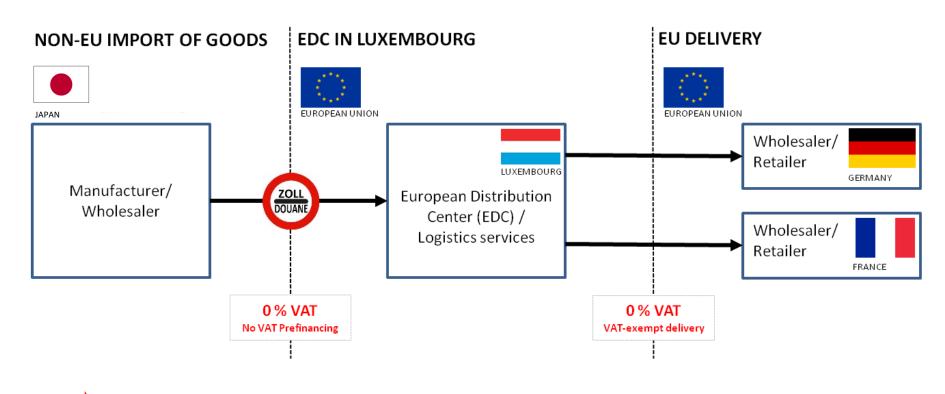

## **KEY TAX CONSIDERATIONS WHEN IMPORTING GOODS INTO THE EU**

#### IMPORTING GOODS GENERATES FROM THIRD COUNTRIES

- → THE PAYMENT OF <u>CUSTOMS DUTIES</u>
- → THE PREFINANCING OF <u>VALUE ADDED TAX</u> (INDIRECT TAX)

#### LUXEMBOURG OFFERS SOLUTIONS TO AVOID THIS DRAWBACK

→THE POSSIBILITY TO STORE THE GOODS IN A <u>BONDED WAREHOUSE</u> UNTIL A SELLING ORDER (WHICH ALLOWS TO POSTPONE THE PAYMENT OF IMPORT DUTIES)

→ AN AUTOMATIC AND UNCONDITIONED <u>VAT DEFERMENT MECHANISM</u> FOR B2B SHIPMENTS (MEANING NO VAT PREFINANCING)

## **B2B - VAT DEFERMENT MECHANISM ( NO VAT PREFINANCING )**

NO VAT IMPACTING ON A COMPANY'S TREASURY

#### **B2B - VAT DEFERMENT SUPPLY CHAIN SOLUTIONS**

**OPTION 1**: IMPORT BY AIR

**OPTION 2**: IMPORT BY SEA + RAIL/ROAD

IN LUXEMBOURG YOU DO NOT NEED TO PREFINANCE VAT

> IT'S AUTOMATIC AND UNCONDITIONED