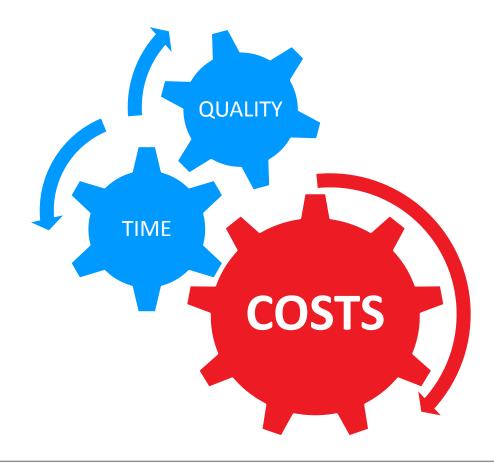

#### NEED TO FIND THE RIGHT BALANCE BETWEEN KEY DECISION FACTORS

- → TIME or PROXIMITY TO MARKETS
- → TOTAL COSTS
- → QUALITY OF SERVICES

## FIND THE RIGHT BALANCE BETWEEN THE KEY DECISIONS FACTORS