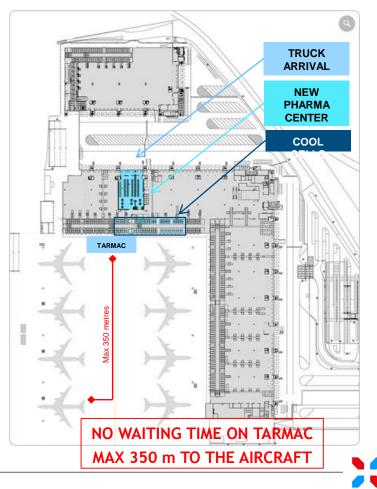

#### A FULLY GDP-CERTFIED PHARMA GATEWAY

#### MOST MODERN AIRCRAFT TECHNOLOGY: B 747-8F

 ABLE TO MAINTAIN DIFFERENT TEMPERATURE RANGES AT THE SAME TIME +2°C TO + 8°C +15°C TO + 25°C

**OPREQUALIFIED TRACKING SENSORS ARE ALLOWED ON BOARD** 

#### A DEDICATED PHARMA CENTRE AT THE AIRPORT

03.000 M2 WITH TWO DISTINCT STORAGE ZONES:

- 1.600 m2 AMBIENT (+15°c to +25°c)
- 818 m2 COLD (+2°c to +8°c)

TEMPERATURE CONTROLLED BUILD-UP AREAS (+2°c to +25°c)
6 DEDICATED AND TEMPERATURE CONTROLLED TRUCK DOCKS
HOTSPOT SYSTEM FOR TEMPERATURE MONITORING
35 COOL CELLS

#### DEDICATED LSPs OFFERING SECURED E2E SC SOLUTIONS

• TRACK & TRACING SOLUTIONS • EFFICIENT AND ADAPTED ROAD FEEDER SERVIVES