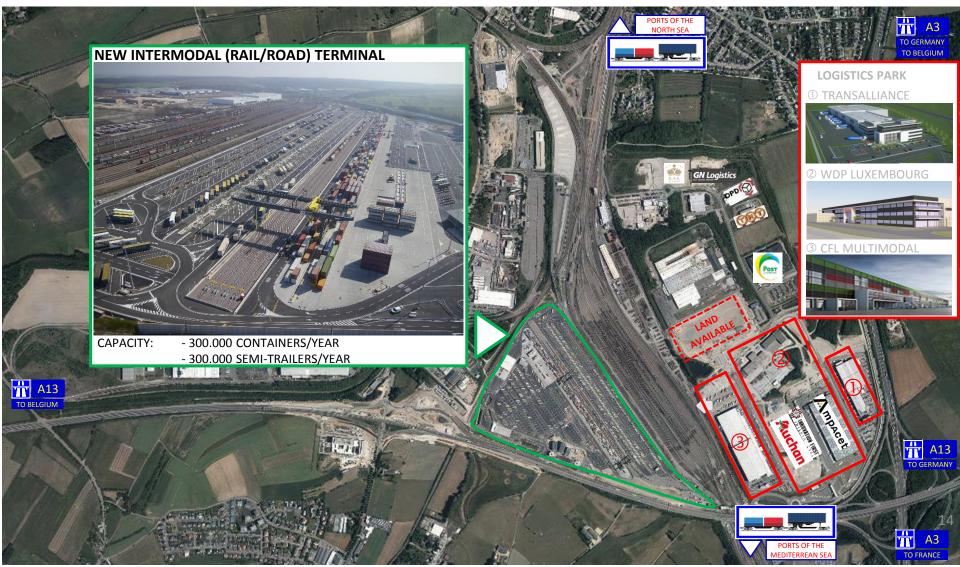

#### SUPPORTED BY MULTIMODAL PLATFORMS

**NEW INTERMODAL (RAIL/ROAD) TERMINAL** 

CAPACITY: - 300.000 CONTAINERS/YEAR - 300.000 SEMI-TRAILERS/YEAR

#### **EUROHUB SOUTH – A NEW MULTIMODAL LOGISTICS PLATFORM**