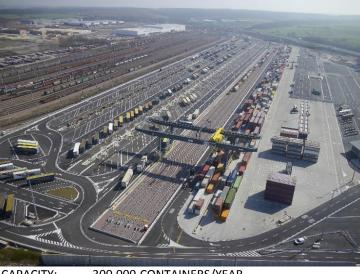

#### SUPPORTED BY MULTIMODAL PLATFORMS

**NEW INTERMODAL (RAIL/ROAD) TERMINAL** 

CAPACITY: - 300.000 CONTAINERS/YEAR - 300.000 SEMI-TRAILERS/YEAR