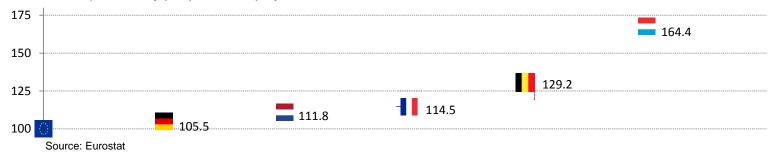

#### HIGHEST LABOUR PRODUCTIVY IN THE EU

Labour productivity per person employed 2016, EU 28 = base 100