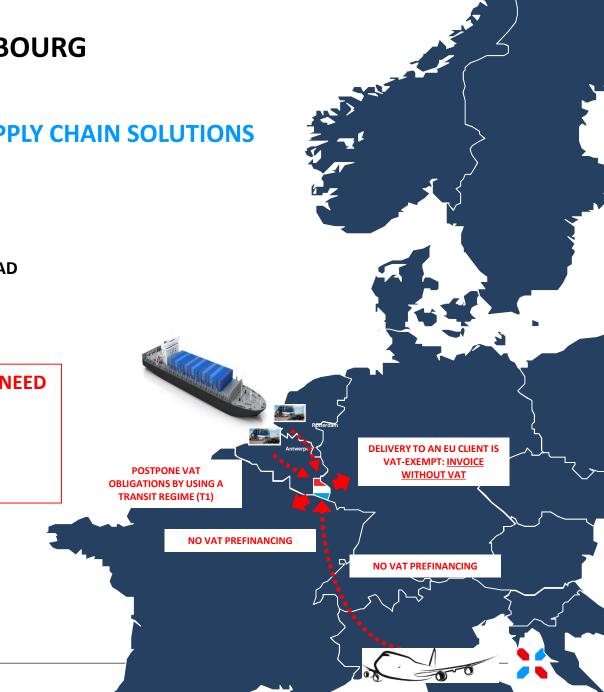

## **B2B - VAT DEFERMENT MECHANISM ( NO VAT PREFINANCING )**

NO VAT IMPACTING ON A COMPANY'S TREASURY

#### **B2B - VAT DEFERMENT SUPPLY CHAIN SOLUTIONS**

**OPTION 1**: IMPORT BY AIR

**OPTION 2**: IMPORT BY SEA + RAIL/ROAD

IN LUXEMBOURG YOU DO NOT NEED TO PREFINANCE VAT

> IT'S AUTOMATIC AND UNCONDITIONED